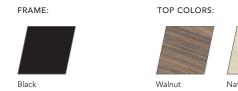

## DESCRIPTION

Desktop material: MDF Frame material: Iron Frame finish: Black Matte Shipping dimensions: 28" x 60" x 4" Shipping method: UPS Casters/Glides information: Base Levelers Warranty: 30 Days Length: Two options 55" & 48" Width: 24" Height: 30" Height: Non-Adjustable Weight: 55" = 40 lbs, 48" = 37 lbs

## LAMINATES/FINISHES

Solid manufactured wood wrapped in your choice of walnut or neutral veneer.