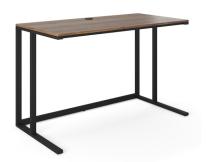

## DESK

Urban-Industrial design with a heavy-duty solid iron tube frame with black powder coat finish. Manufactured wooden top wrapped in veneer. Grommet is located in the center of the desk for cable management. Self-leveling glides provides a quick adjustment for uneven floors. Includes hardware and tools for easy assembly.

## DESCRIPTION

Desktop material: MDF Frame material: Iron Frame finish: Black Matte Shipping dimensions: 28" x 60" x 4" Shipping method: UPS Casters/Glides information: Base Levelers Warranty: 30 Days Length: Two options 55" & 48" Width: 24" Height: 30" Height: Non-Adjustable Weight: 55" = 40 lbs, 48" = 37 lbs