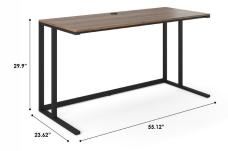

## DESCRIPTION

Desktop material: MDF Frame material: Iron Frame finish: Black Matte Shipping dimensions: 28" x 60" x 4" Shipping method: UPS Casters/Glides information: Base Levelers Warranty: 30 Days Length: Two options 55" & 48" Width: 24" Height: 30" Height: Non-Adjustable Weight: 55" = 40 lbs, 48" = 37 lbs