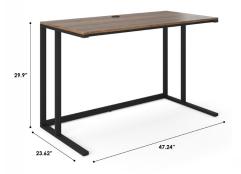

## DESCRIPTION

Desktop material: MDF Frame material: Iron Frame finish: Black Matte Shipping dimensions: 28" x 60" x 4" Shipping method: UPS Casters/Glides information: Base Levelers Warranty: 30 Days Length: Two options 55" & 48" Width: 24" Height: 30" Height: Non-Adjustable Weight: 55" = 40 lbs, 48" = 37 lbs